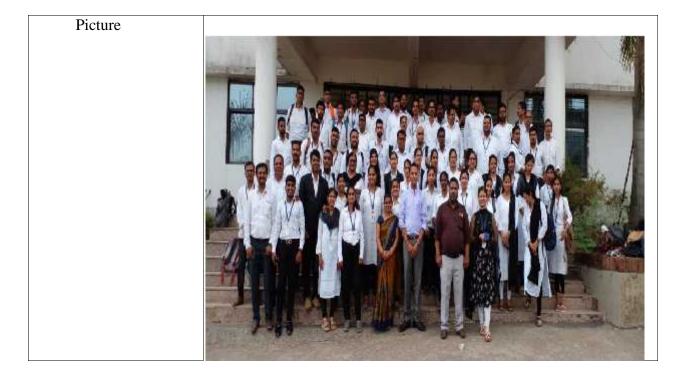

one |  |  |
|                                                          | day Seminar on "Role of Indian Youth in Entrepreneurship".         |  |  |
| Number of                                                | 47                                                                 |  |  |
| students participated in                                 |                                                                    |  |  |
| such activities                                          |                                                                    |  |  |
|                                                          |                                                                    |  |  |

K. Ć Principal **IDEAL COLLEGE OF LAW** At-Post Posheri, Tal. Wada, Dist. Palghar Maharashtra-421303.







R. C. Principal IDEAL COLLEGE OF LAW At-Post Posheri, Tal. Wada, Dist. Palghar Maharashtra-421303.





#### Student Attendance

| IDEAL COLLEGE OF LANK