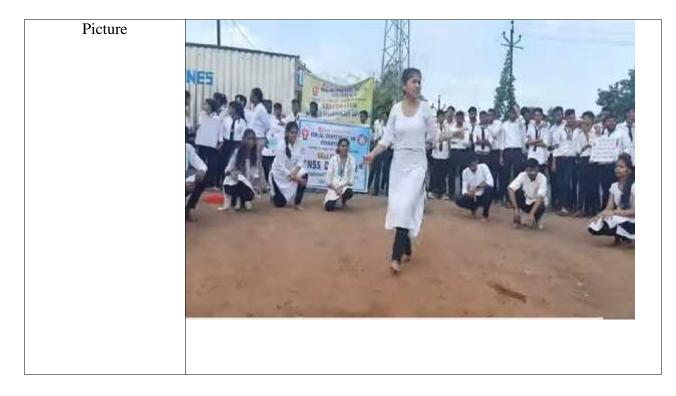

NIKITA                                                                                                                                                                               |  |  |
| Event Summary                                            | One-day workshop: Drama on Munshi Prem Chand Birth Anniversary<br>was organized. In this workshop the students enacted drama on lifestyle<br>of Munshi Prem Chand through "Suno Kahani" |  |  |
| Number of students<br>participated in such<br>activities | 54                                                                                                                                                                                      |  |  |

Kr Ć Principal IDEAL COLLEGE OF LAW At-Post Posheri, Tal. Wada, Dist. Palghar Maharashtra-421303.







R. C. Principal IDEAL COLLEGE OF LAW At-Post Posheri, Tal. Wada, Dist. Palghar Maharashtra-421303.



A 2



#### A Unit of Ideal Foundation

|                                                                  | The second se