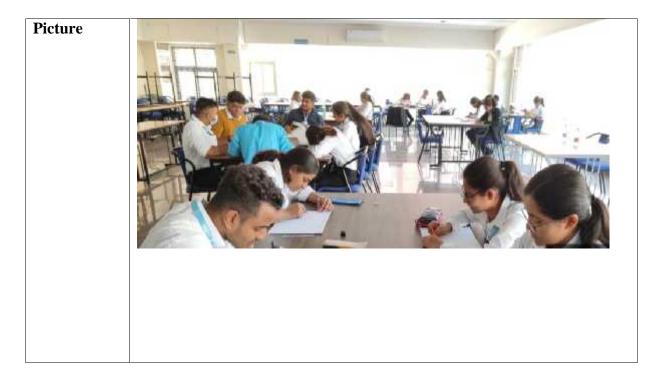

## . Activity: Poster Making Programme

Date: July 15, 2018

Time: 2 pm to 4 pm

Coordinator: Vinita Sharma

Venue: College Campus

Organized by: IQAC & NSS

Copy to

IQAC Head Dean/HOD'S All concerned Department

C Principal IDEAL COLLEGE OF LAW At-Post Posheri, Tal. Wada, Dist. Palghar Maharashtra-421303.

|                                                                | Internal Quality Assurance Cell (IQAC)                                                                                                 |
|----------------------------------------------------------------|----------------------------------------------------------------------------------------------------------------------------------------|
|                                                                | Activity Report                                                                                                                        |
| Name of<br>Activity                                            | Poster making Programme                                                                                                                |
| Title                                                          | World Population Day                                                                                                                   |
| Date                                                           | 2 July 2018                                                                                                                            |
| Venue                                                          | Ideal college of law                                                                                                                   |
| Organized<br>by                                                | Internal Quality Assurance Cell (IQAC) & NSS                                                                                           |
| Faculty<br>Coordinator                                         | Vinita sharma                                                                                                                          |
| Resource<br>Person                                             | Mr abhishakhjain                                                                                                                       |
| Activity -<br>Incharge                                         | Dilip shankar                                                                                                                          |
| Event<br>Summary                                               | The activity was organized by two units of NSS & Poster making<br>Programme was conducted in which more than 50 students participated. |
| Number of<br>students<br>participated<br>in such<br>activities | 47                                                                                                                                     |